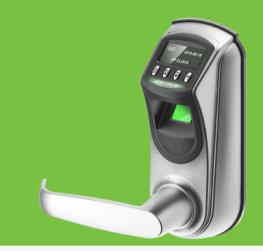

## **L**7000 Fingerprint Door Lock

- New generation fingerprint recognition algorithm
- American standard single latch for fast installation and easy replacement
- Handle, latch and strike is reversible design for all door open direction
- Idle handle design to prevent from forcible entry
- OLED display screen with visual menu
- Three independent unlocking methods - fingerprint, password, mechanical Key

- Smart alarm for low battery & illegal operation
- Upload/Download data via USB Port
- Normal open mode
- Support query door open logs
- External terminals to draw back - up power from a 9V battery
- Backset is adjustable (60 mm or 70 mm)
- Access Timetable Management (optional)

## Specifications

| Material              | Zinc Alloy                                 |
|-----------------------|--------------------------------------------|
| Fingerprint Capacity  | 500                                        |
| Password Capacity     | 100                                        |
| Log Capacity          | 30,000                                     |
| Communication         | USB flash disk (optional)                  |
| Operating Temperature | 0 °C - 45 °C                               |
| Power Supply          | $4 \times AA$ Alkaline Battery             |
| Backup Unlock         | Mechanical Key & 9V Battery                |
| Door Thickness        | 35-55 mm (standard)<br>55-75 mm (optional) |