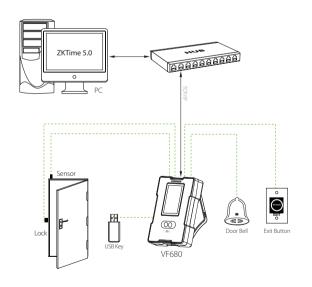

# Multi-function Face Identification Terminal

VF680 is a face identification time & attendance and access control terminal, which can connect with third party electric lock, door sensor, and exit button etc. With the latest face identification algorithm and streamlined technology, it can hold 800 face templates without dividing into groups. Communicating via Wi-Fi(Optional), TCP/IP, and USB (host and client), it ensures a smooth connection and data transfer. Amazing verification speed and intuitive operation process make it popular. Elaborately designed and finely processed, it matches your slap-up office perfectly.

#### **Feature**

- Elegant ergonomic design; Easy installation.
- Wi-Fi(Optional), TCP/IP, and USB (host and client) communication.
- Professional ZKTeco face identification algorithm.
- 800 face capacity and 10,000 ID Card Capacity.
- Optional Mifare card module.
- Infra-red optical system enables user-identification in a wide range of light environments.

#### Specifications

| Display               | 3-inch Touch Screen                                                                              |
|-----------------------|--------------------------------------------------------------------------------------------------|
| Face Capacity         | 800(Standard)/1200(Optional)(1:N)                                                                |
| ID Card Capacity      | 10,000                                                                                           |
| Logs Capacity         | 100,000                                                                                          |
| Communication         | TCP/IP , USB (host and client)                                                                   |
| Standard Functions    | ID Card, Automatic Status Switch, Self-Service Query, Work Code, T9 Input, 9 Digit User ID, DST, |
|                       | Scheduled-bell and Short Message, 3rd Party Electric Lock, Door Sensor, and Exit Button, Alarm   |
| Optional Function     | Mifare Card, Wi-Fi                                                                               |
| Power Supply          | 12V/1.5A                                                                                         |
| Verification Speed    | ≤1\$                                                                                             |
| Operating Temperature | 0-45 ℃                                                                                           |
| Operating Humidity    | 20%-80%                                                                                          |
| Dimensions            | 104.7 × 160 × 36 mm (L × H × D)                                                                  |