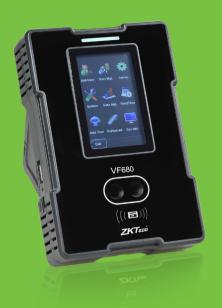

## **VF**680

# Multi-function Face Identification Terminal

VF680 is a face identification time & attendance and access control terminal, which can connect with third party electric lock, door sensor, and exit button etc. With the latest face identification algorithm and streamlined technology, it can hold 800 face templates without dividing into groups. Communicating via Wi-Fi(Optional), TCP/IP, and USB (host and client), it ensures a smooth connection and data transfer. Amazing verification speed and intuitive operation process make it popular. Elaborately designed and finely processed, it matches your slap-up office perfectly.