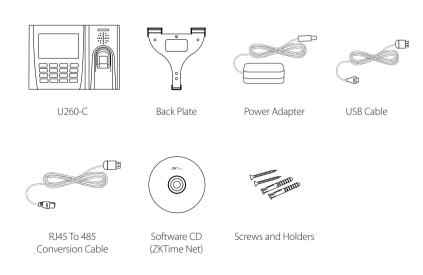

|
|                      | Photo-ID, ADMS,                                                  |
| Software             | ZKTime. Net, ZKTime 5.0                                          |
| Power Supply         | DC 5V 0.8A                                                       |
| Verification Speed   | ≤0.5 Sec.                                                        |
| Operating Temp.      | 0 °C- 45 °C                                                      |
| Operating Humidity   | 20%-80%                                                          |
| Dimension            | $192.3 \times 138.8 \times 42.7$ mm (Length × Width × Thickness) |
| Gross Weight         | 1.10 kg                                                          |

## Configuration



### What's in the Box