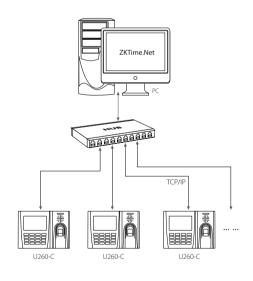

### Time& Attendance Terminal

The firmware of U260-C has been upgraded to the new firmware, it has new features like stunning GUI, more stability, faster matching speed and better expandability.

Users can easily manage data by networking U260-C via RS232/485, TCP/IP, and USB-host/client. Most importantly, all the functions can still operate in a networking state. It also supports data backup and retrieve to avoid the risk of accidental deletion.

## Configuration