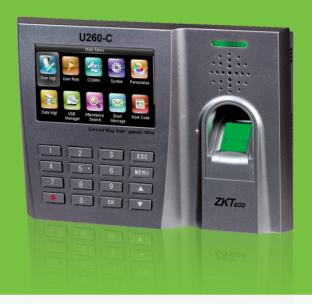

# **U**260-C

### Time& Attendance Terminal

The firmware of U260-C has been upgraded to the new firmware, it has new features like stunning GUI, more stability, faster matching speed and better expandability.

Users can easily manage data by networking U260-C via RS232/485, TCP/IP, and USB-host/client. Most importantly, all the functions can still operate in a networking state. It also supports data backup and retrieve to avoid the risk of accidental deletion.

#### Remarkable user experience

- Intuitive and stunning UI designed with the most popular and internationalized element.
- Interface operation adopts modularized hierarchical design.
- Simpler, better and more logical.
- Faster matching speed: Less than 0.5 second.
- Great user interactivity.