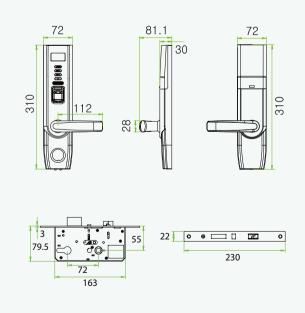

## Dimensions (mm)

ZK Mansion, Wuhe Rd, Gangtou, Bantian, Buji Town, Longgang District, Shenzhen China 518129