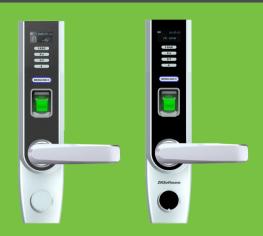

## **L**5000

## Fingerprint lock with password and card options

- · With the new generation fingerprint recognition algorithm
- European standard mortise with 5 latches
  - The deadbolt will be locked automatically once the door is closed
- Idle handle design to prevent from forcible entry
- OLED display screen with visual menu
- Four independent unlocking
- fingerprint, password, card, mechanical Key
- Smart alarm for low battery & illegal operation

- Data upload/download via USB port
- Support passage mode Normal Open
- Support query door open logs
- External terminals to draw back-up power from a 9V battery
- Backset is 55 mm
- 125khz ID card reader (optional)
- 13.56mhz Mifare card reader (optional)
- Access Timetable Management (optional)
- Remote open door (optional)